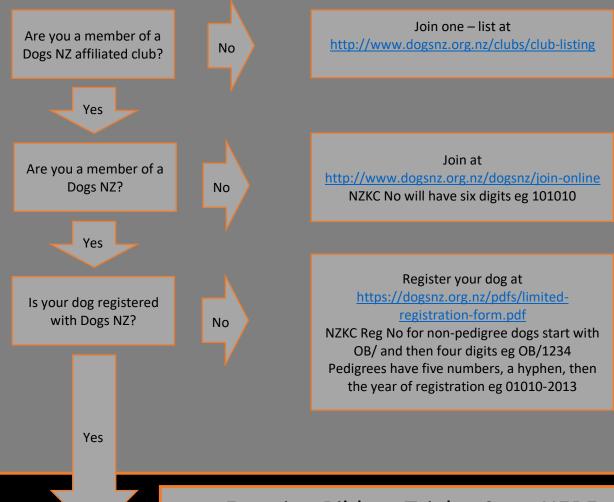

## Entering a Championship Agility/Jumpers/Games Event

& AD/ADX Events - Start HERE

## **Entering Ribbon Trials - Start HERE**

Apply for a permanent agility number from <a href="http://www.dogagility.org.nz/register.html">http://www.dogagility.org.nz/register.html</a>
A permanent number has a letter first, then three numbers. eg A123