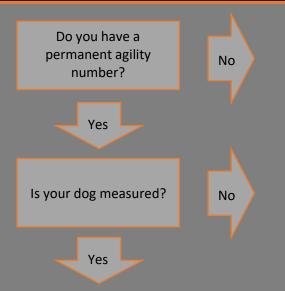

## **Entering Ribbon Trials - Start HERE**

Apply for a permanent agility number from <a href="http://www.dogagility.org.nz/register.html">http://www.dogagility.org.nz/register.html</a>
A permanent number has a letter first, then three numbers. eg A123

Arrange to have your dog measured at your club or local event. The measure must be conducted no earlier than four (4) weeks prior to the dog turning 18 months or two (2) weeks prior to the dog turning two years old.

Congratulations, you can now enter using forms found at <a href="http://nzkc.dogsnz.org.nz/pdf/members/Agility\_Entry\_form.pdf">http://nzkc.dogsnz.org.nz/pdf/members/Agility\_Entry\_form.pdf</a> or online at <a href="http://www.showsec.co.nz/">http://www.showsec.co.nz/</a> or <a href="http://www.dogagility.org.nz">http://www.dogagility.org.nz</a>